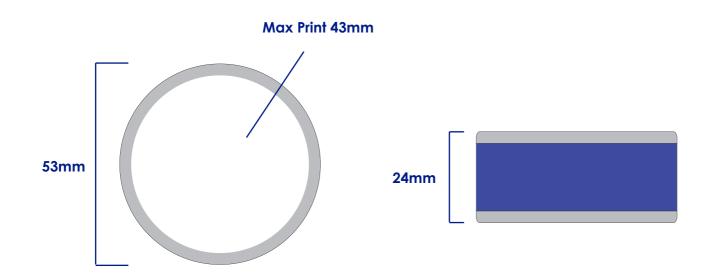

#### **Product Colour**

Blue

Circular Charging cable 53mm\*24mm Branding Method: Pad Print

## **Logo Size**